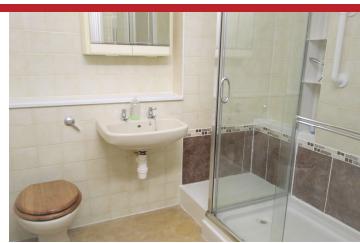

Entryphone system. Entrance Hall to Communal Lounge. Stairs and lift to First Floor: front door to Entrance Hall: coved cornice to ceiling, deep useful storage cupboard with shelving. Lounge: large bay window, coved cornice to ceiling, arched opening to Kitchen: comprehensive range of eye level units in light Oak effect with cupboards and drawers below, single stainless steel sink unit with single drainer, four ring electric hob with extractor above and oven below, space for fridge and freezer, walls part tiled, window overlooking front. Bedroom 1: coved cornice to ceiling, mirrored fronted wardrobes, double sliding doors to balcony. Re-fitted Shower Room: fully tiled double shower, wall mounted wash hand basin, low level w.c., walls fully tiled with matching border, coved cornice to ceiling. Bedroom 2: fitted mirrored wardrobes, cove cornice to ceiling.