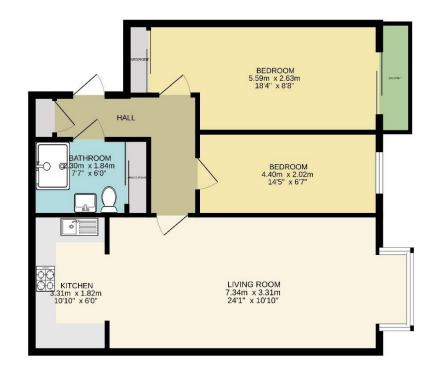

Entryphone system. Entrance Hall to Communal Lounge. Stairs and lift to First Floor: front door to Entrance Hall: coved cornice to ceiling, deep useful storage cupboard with shelving. Lounge: large bay window, coved cornice to ceiling, arched opening to Kitchen: comprehensive range of eye level units in light Oak effect with cupboards and drawers below, single stainless steel sink unit with single drainer, four ring electric hob with extractor above and oven below, space for fridge and freezer, walls part tiled, window overlooking front. Bedroom 1: coved cornice to ceiling, mirrored fronted wardrobes, double sliding doors to balcony. Re-fitted Shower Room: fully tiled double shower, wall mounted wash hand basin, low level w.c., walls fully tiled with matching border, coved cornice to ceiling. Bedroom 2: fitted mirrored wardrobes, cove cornice to ceiling.

## Asking Price £210,000 Leasehold

First floor 64.3 sq.m. (692 sq.ft.) approx.

TOTAL FLOOR AREA: 64.3 sq.m. (692 sq.ft.) approx.

Measurements are approximate. Not to scale. Illustrative purposes on

Michael Everett & Co. 87 High Street Epsom Surrey KT19 8DP Tel: 01372 724477 Email: epsom@michael-everett.co.uk www.michael-everett.co.uk **Disclaimer**: This plan is an illustration and is therefore for layout guidance only. Not drawn to scale, unless stated. Whilst every care is taken in the preparation of this plan, please check all dimensions and shapes before making any decisions reliant upon them.